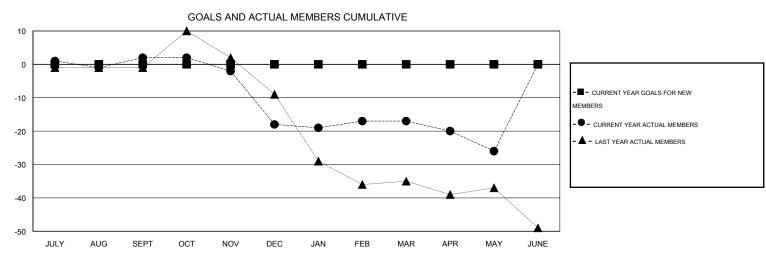

## **LOCATION RUSSIAN FEDERATION**

GMT CA 4

|                             |                  | Clubs               |                            |                             |                             |                    | Members                    |                              |                             |  |
|-----------------------------|------------------|---------------------|----------------------------|-----------------------------|-----------------------------|--------------------|----------------------------|------------------------------|-----------------------------|--|
|                             | RESU             | LTS FOR 2013-2014   |                            |                             |                             | RESU               | RESULTS FOR 2013-2014      |                              |                             |  |
| QUARTER                     | NEW CLUB<br>GOAL | ACTUAL NEW<br>CLUBS | ACTUAL<br>DROPPED<br>CLUBS | ACTUAL NET<br>GAIN/<br>LOSS | QUARTER                     | NEW MEMBER<br>GOAL | ACTUAL TOTAL MEMBERS ADDED | ACTUAL<br>DROPPED<br>MEMBERS | ACTUAL NET<br>GAIN/<br>LOSS |  |
| JULY/AUG/SEPT               | 0                | 0                   | 0                          | 0                           | JULY/AUG/SEPT               | 0                  | 8                          | 6                            | 2                           |  |
| OCT/NOV/DEC                 | 0                | 0                   | 0                          | 0                           | OCT/NOV/DEC                 | 0                  | 9                          | 21<br>8                      | -20<br>1                    |  |
| JAN/FEB/MAR<br>APR/MAY/JUNE | 0                | 0                   | 0                          | 0                           | JAN/FEB/MAR<br>APR/MAY/JUNE | 0                  | 0                          | 9                            | -9                          |  |